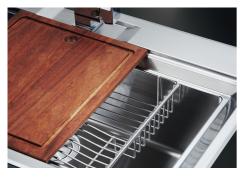

hanks to its square and essential shape. |
| Save space system   | Drain and siphon are designed to leave as much space as possible in the under-sink area, more and more useful today for theseparate waste collection systems.                                               |
| Small radius        | Bowls with squared shapes with a modern design and an increased capacity, for a minimal aesthetics connected with an extreme practicity.                                                                    |
| Space waste fitting | The elegant SPACE steel cap closes the drain and leaves no visible residues collected in the basket below. Space also has a small footprint and allows the optimal use of the under-sink compartment.       |



### **TECHNICAL DATA**





# Foster ==

### **GALLERY**









**OPTIONAL ACCESSORIES** 



Stainless steel plate rack 8100 304

## **RECOMMENDED PAIRINGS**



Mixer Tap Master 8493 000



Mixer Tap Play 8487 000