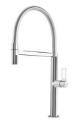

sible in the under-sink area, more and more useful today for theseparate waste collection systems.                                               |
| Small radius        | Bowls with squared shapes with a modern design and an increased capacity, for a minimal aesthetics connected with an extreme practicity.                                                                    |
| Space waste fitting | The elegant SPACE steel cap closes the drain and leaves no visible residues collected in the basket below. Space also has a small footprint and allows the optimal use of the under-sink compartment.       |



### **TECHNICAL DATA**





# Foster ==

### **GALLERY**









**OPTIONAL ACCESSORIES** 



Stainless steel plate rack 8100 304

## **RECOMMENDED PAIRINGS**



Mixer Tap Master 8493 000



Mixer Tap Play 8487 000