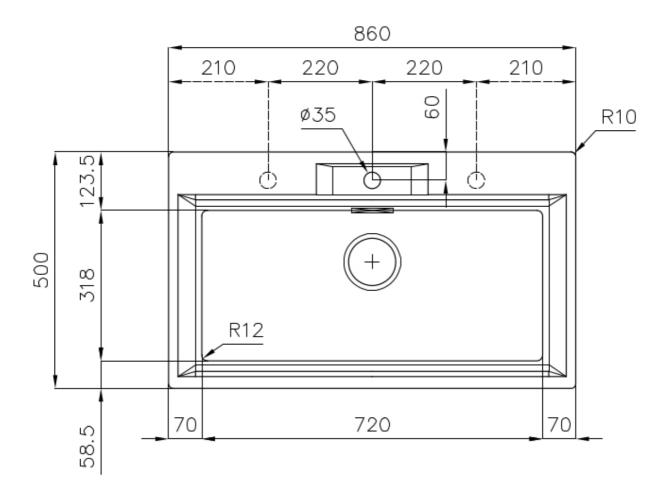

#### **DETAILS**

| Edge/Installation Type | Standard (8 mm Edge)                                            |
|------------------------|-----------------------------------------------------------------|
| Finish                 | Foster brushed                                                  |
| Material               | AISI 304 stainless steel                                        |
| Texture                | Foster brushed                                                  |
| Base                   | 80 cm                                                           |
| Dimensions             | 860x500 mm                                                      |
| Standard fittings      | Fixing hooks, gasket, drain, overflow and siphon, boxed packing |
| Mixer holes            | 1 standard hole - 2nd and 3rd on request                        |
| Built-in hole          | 840 x 480 mm                                                    |

| Drainer             | No                                                                                                                                                                                                          |
|---------------------|-------------------------------------------------------------------------------------------------------------------------------------------------------------------------------------------------------------|
| Width               | 86 cm                                                                                                                                                                                                       |
| Bowl dimension      | 720x320mm                                                                                                                                                                                                   |
| Number of bowls     | 1 bowl                                                                                                                                                                                                      |
| Waste fitting       | Drain SPACE 3,5"                                                                                                                                                                                            |
| FEATURES            |                                                                                                                                                                                                             |
| Deep bowls          | This bowls reach an important depth, over 20 cm, thanks to the advanced production technology, that can be offer great capiency and practicity in all the washing operations.                               |
| High thickness      | Imm thick steel. A significant thickness, which guarantees the maximum sturdiness and durability.                                                                                                           |
| Perimetral overflow | The overflow is always a security on the Foster sinks that prevents the overflow of water in case of oversights. The perimeter drain solution improves aesthetics thanks to its square and essential shape. |
| Save space system   | Drain and siphon are designed to leave as much space as possible in the under-sink area, more and more useful today for theseparate waste collection systems.                                               |
| Small radius        | Bowls with squared shapes with a modern design and an increased capacity, for a minimal aesthetics connected with an extreme practicity.                                                                    |
| Space waste fitting | The elegant SPACE steel cap closes the drain and leaves no visible residues collected in the basket below. Space also has a small footprint and allows the optimal use of the under-sink compartment.       |

### **TECHNICAL DATA**