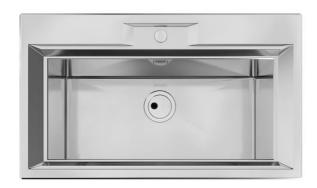

# Sink FL

Kitchen Sinks Code: 2975 060

#### **DETAILS**

| Edge/Installation Type | Standard (8 mm Edge)                                            |
|------------------------|-----------------------------------------------------------------|
| Finish                 | Foster brushed                                                  |
| Material               | AISI 304 stainless steel                                        |
| Texture                | Foster brushed                                                  |
| Base                   | 80 cm                                                           |
| Dimensions             | 860x500 mm                                                      |
| Standard fittings      | Fixing hooks, gasket, drain, overflow and siphon, boxed packing |
| Mixer holes            | 1 standard hole - 2nd and 3rd on request                        |
| Built-in hole          | 840 x 480 mm                                                    |

| Drainer             | No                                                                                                                                                                                                          |
|---------------------|-------------------------------------------------------------------------------------------------------------------------------------------------------------------------------------------------------------|
| Width               | 86 cm                                                                                                                                                                                                       |
| Bowl dimension      | 720x320mm                                                                                                                                                                                                   |
| Number of bowls     | 1 bowl                                                                                                                                                                                                      |
| Waste fitting       | Drain SPACE 3,5"                                                                                                                                                                                            |
| FEATURES            |                                                                                                                                                                                                             |
| Deep bowls          | This bowls reach an important depth, over 20 cm, thanks to the advanced production technology, that can be offer great capiency and practicity in all the washing operations.                               |
| High thickness      | Imm thick steel. A significant thickness, which guarantees the maximum sturdiness and durability.                                                                                                           |
| Perimetral overflow | The overflow is always a security on the Foster sinks that prevents the overflow of water in case of oversights. The perimeter drain solution improves aesthetics thanks to its square and essential shape. |
| Save space system   | Drain and siphon are designed to leave as much space as possible in the under-sink area, more and more useful today for theseparate waste collection systems.                                               |
| Small radius        | Bowls with squared shapes with a modern design and an increased capacity, for a minimal aesthetics connected with an extreme practicity.                                                                    |
| Space waste fitting | The elegant SPACE steel cap closes the drain and leaves no visible residues collected in the basket below. Space also has a small footprint and allows the optimal use of the under-sink compartment.       |