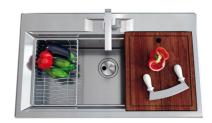

thanks to its square and essential shape. |
| Save space system   | Drain and siphon are designed to leave as much space as possible in the under-sink area, more and more useful today for theseparate waste collection systems.                                               |
| Small radius        | Bowls with squared shapes with a modern design and an increased capacity, for a minimal aesthetics connected with an extreme practicity.                                                                    |
| Space waste fitting | The elegant SPACE steel cap closes the drain and leaves no visible residues collected in the basket below. Space also has a small footprint and allows the optimal use of the under-sink compartment.       |



### **TECHNICAL DATA**





# Foster ==

### **GALLERY**









**OPTIONAL ACCESSORIES** 



Stainless steel plate rack 8100 304

## **RECOMMENDED PAIRINGS**



Mixer Tap Master 8493 000



Mixer Tap Play 8487 000