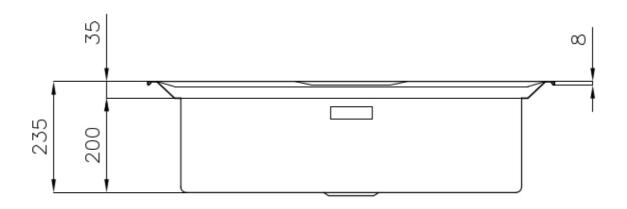

#### **DETAILS**

| Edge/Installation Type | Standard (8 mm Edge)                                            |
|------------------------|-----------------------------------------------------------------|
| Finish                 | Foster brushed                                                  |
| Material               | AISI 304 stainless steel                                        |
| Texture                | Foster brushed                                                  |
| Base                   | 80 cm                                                           |
| Dimensions             | 860x500 mm                                                      |
| Standard fittings      | Fixing hooks, gasket, drain, overflow and siphon, boxed packing |
| Mixer holes            | 1 standard hole - 2nd and 3rd on request                        |
| Built-in hole          | 840 x 480 mm                                                    |

| Drainer             | No                                                                                                                                                                                                          |
|---------------------|-------------------------------------------------------------------------------------------------------------------------------------------------------------------------------------------------------------|
| Width               | 86 cm                                                                                                                                                                                                       |
| Bowl dimension      | 720x320mm                                                                                                                                                                                                   |
| Number of bowls     | 1 bowl                                                                                                                                                                                                      |
| Waste fitting       | Drain SPACE 3,5"                                                                                                                                                                                            |
| FEATURES            |                                                                                                                                                                                                             |
| Deep bowls          | This bowls reach an important depth, over 20 cm, thanks to the advanced production technology, that can be offer great capiency and practicity in all the washing operations.                               |
| High thickness      | Imm thick steel. A significant thickness, which guarantees the maximum sturdiness and durability.                                                                                                           |
| Perimetral overflow | The overflow is always a security on the Foster sinks that prevents the overflow of water in case of oversights. The perimeter drain solution improves aesthetics thanks to its square and essential shape. |
| Save space system   | Drain and siphon are designed to leave as much space as possible in the under-sink area, more and more useful today for theseparate waste collection systems.                                               |
| Small radius        | Bowls with squared shapes with a modern design and an increased capacity, for a minimal aesthetics connected with an extreme practicity.                                                                    |
| Space waste fitting | The elegant SPACE steel cap closes the drain and leaves no visible residues collected in the basket below. Space also has a small footprint and allows the optimal use of the under-sink compartment.       |

### **TECHNICAL DATA**