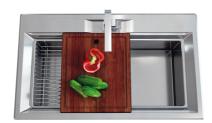

cs thanks to its square and essential shape. |
| Save space system   | Drain and siphon are designed to leave as much space as possible in the under-sink area, more and more useful today for theseparate waste collection systems.                                               |
| Small radius        | Bowls with squared shapes with a modern design and an increased capacity, for a minimal aesthetics connected with an extreme practicity.                                                                    |
| Space waste fitting | The elegant SPACE steel cap closes the drain and leaves no visible residues collected in the basket below. Space also has a small footprint and allows the optimal use of the under-sink compartment.       |



### **TECHNICAL DATA**





# Foster ==

### **GALLERY**









**OPTIONAL ACCESSORIES** 



Stainless steel plate rack 8100 304

## **RECOMMENDED PAIRINGS**



Mixer Tap Master 8493 000



Mixer Tap Play 8487 000