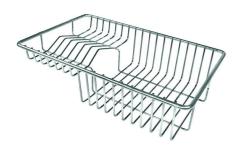

tial shape. |
| Save space system   | Drain and siphon are designed to leave as much space as possible in the under-sink area, more and more useful today for theseparate waste collection systems.                                               |
| Small radius        | Bowls with squared shapes with a modern design and an increased capacity, for a minimal aesthetics connected with an extreme practicity.                                                                    |
| Space waste fitting | The elegant SPACE steel cap closes the drain and leaves no visible residues collected in the basket below. Space also has a small footprint and allows the optimal use of the under-sink compartment.       |



### **TECHNICAL DATA**





# Foster ==

### **GALLERY**









**OPTIONAL ACCESSORIES** 



Stainless steel plate rack 8100 304

## **RECOMMENDED PAIRINGS**



Mixer Tap Master 8493 000



Mixer Tap Play 8487 000