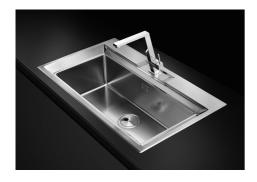

tics thanks to its square and essential shape. |
| Save space system   | Drain and siphon are designed to leave as much space as possible in the under-sink area, more and more useful today for theseparate waste collection systems.                                               |
| Small radius        | Bowls with squared shapes with a modern design and an increased capacity, for a minimal aesthetics connected with an extreme practicity.                                                                    |
| Space waste fitting | The elegant SPACE steel cap closes the drain and leaves no visible residues collected in the basket below. Space also has a small footprint and allows the optimal use of the under-sink compartment.       |



### **TECHNICAL DATA**





# Foster ==

### **GALLERY**









**OPTIONAL ACCESSORIES** 



Stainless steel plate rack 8100 304

## **RECOMMENDED PAIRINGS**



Mixer Tap Master 8493 000



Mixer Tap Play 8487 000