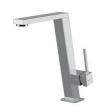

to leave as much space as possible in the under-sink area, more and more useful today for theseparate waste collection systems.                                               |
| Small radius        | Bowls with squared shapes with a modern design and an increased capacity, for a minimal aesthetics connected with an extreme practicity.                                                                    |
| Space waste fitting | The elegant SPACE steel cap closes the drain and leaves no visible residues collected in the basket below. Space also has a small footprint and allows the optimal use of the under-sink compartment.       |



### **TECHNICAL DATA**





# Foster ==

### **GALLERY**









**OPTIONAL ACCESSORIES** 



Stainless steel plate rack 8100 304

## **RECOMMENDED PAIRINGS**



Mixer Tap Master 8493 000



Mixer Tap Play 8487 000